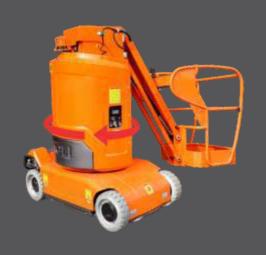

## AMWP11.5-8100 MAST BOOM LIFT - WHEEL

## **Standard Equipment**

Proportional Controls Automatic Pothole Protection Self-lock Gate On Platform Drivable At Full Height Charger Protection Non Marking Tyre 2WD Automatic Brake System Emergency Lowering System Flashing Beacon Emergency Stop Button Cylinder Holding Valve Onboard Diagnostic System Tilt Sensor With Alarm 345°Turret Rotation All Motion Alarm Horn Hour Meter Swing Out Components Cover Platform Horizontal Outreach Overload Sensor With Alarm