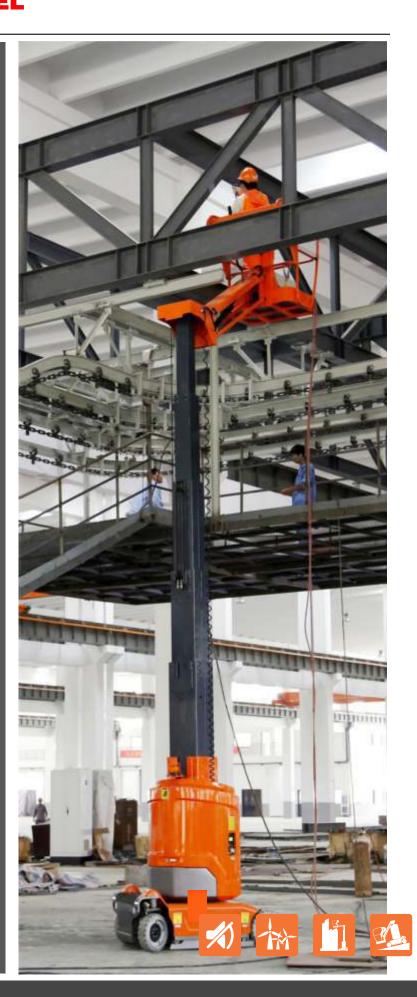

## AMWP11.5-8100 MAST BOOM LIFT - WHEEL



## **Standard Equipment**

Proportional Controls Automatic Pothole Protection Self-lock Gate On Platform Drivable At Full Height Charger Protection Non Marking Tyre 2WD Automatic Brake System Emergency Lowering System Flashing Beacon Emergency Stop Button Cylinder Holding Valve Onboard Diagnostic System Tilt Sensor With Alarm 345°Turret Rotation All Motion Alarm Horn Hour Meter Swing Out Components Cover Platform Horizontal Outreach Overload Sensor With Alarm

## **Options**

Platform Work Lights AC Power To Platform Airline To Platform





## AMWP11.5-8100 MAST BOOM LIFT - WHEEL



| Model                           | AMWP 11.5-8100 |
|---------------------------------|----------------|
| S.W.L                           | 200kg          |
| Max. Occupants                  | 2              |
| Max. Working Height             | 11.20m         |
| Max. Platform Height            | 9.20m          |
| Max. Horizontal Reach           | 3.00m          |
| Up and Over Height              | 7.89m          |
| Overall Length <b>A</b>         | 2.53m          |
| Overall Width <b>3</b>          | 1.00m          |
| Overall Height <b>©</b>         | 1.99m          |
| Platform Size (Length/Width)    | 0.62m×0.87m    |
| Ground Clearance (Stowed)       | 0.06m          |
| Ground Clearance (Raised)       | 0.019m         |
| Wheelbase <