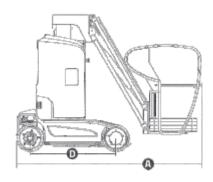

## AMWP11.5-8100 MAST BOOM LIFT - WHEEL

| Model                           | AMWP 11.5-8100 |
|---------------------------------|----------------|
| S.W.L                           | 200kg          |
| Max. Occupants                  | 2              |
| Max. Working Height             | 11.20m         |
| Max. Platform Height            | 9.20m          |
| Max. Horizontal Reach           | 3.00m          |
| Up and Over Height              | 7.89m          |
| Overall Length <b>A</b>         | 2.53m          |
| Overall Width <b>3</b>          | 1.00m          |
| Overall Height <b>©</b>         | 1.99m          |
| Platform Size (Length/Width)    | 0.62m×0.87m    |
| Ground Clearance (Stowed)       | 0.06m          |
| Ground Clearance (Raised)       | 0.019m         |
| Wheelbase <b>①</b>              | 1.22m          |
| Turning Radius (Inside/Outside) | 0.23/1.65m     |
| Turret Rotation                 | 345°           |
| Jib Movement                    | +70°/-60°      |
| Drive Motor                     | 24V/1.5kW      |
| Lifting Motor                   | 24V/3kW        |
| Travel Speed (Stowed)           | 4.5km/h        |
| Travel Speed (Raised)           | 0.5km/h        |
| Up/Down Speed                   | 70/50sec       |
| Batteries                       | 24V/240Ah      |
| Integrated Charger              | 24V/30A        |
| Gradeability                    | 25%            |
| Max. Working Slope              | 2.5°           |
| Tyres                           | Ф381×127mm     |
| Weight                          | 2950kg         |
|                                 |                |