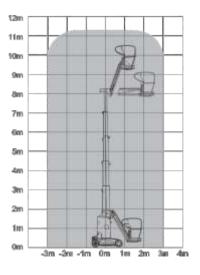

## AMWP11.5-8100 MAST BOOM LIFT - WHEEL

| Model                           | AMWP 11.5-8100 |
|---------------------------------|----------------|
| S.W.L                           | 200kg          |
| Max. Occupants                  | 2              |
| Max. Working Height             | 11.20m         |
| Max. Platform Height            | 9.20m          |
| Max. Horizontal Reach           | 3.00m          |
| Up and Over Height              | 7.89m          |
| Overall Length <b>A</b>         | 2.53m          |
| Overall Width <b>3</b>          | 1.00m          |
| Overall Height <b>©</b>         | 1.99m          |
| Platform Size (Length/Width)    | 0.62m×0.87m    |
| Ground Clearance (Stowed)       | 0.06m          |
| Ground Clearance (Raised)       | 0.019m         |
| Wheelbase <b>①</b>              | 1.22m          |
| Turning Radius (Inside/Outside) | 0.23/1.65m     |
| Turret Rotation                 | 345°           |
| Jib Movement                    | +70°/-60°      |
| Drive Motor                     | 24V/1.5kW      |
| Lifting Motor                   | 24V/3kW        |
| Travel Speed (Stowed)           | 4.5km/h        |
| Travel Speed (Raised)           | 0.5km/h        |
| Up/Down Speed                   | 70/50sec       |
| Batteries                       | 24V/240Ah      |
| Integrated Charger              | 24V/30A        |
| Gradeability                    | 25%            |
| Max. Working Slope              | 2.5°           |
| Tyres                           | Ф381×127mm     |
| Weight                          | 2950kg         |
|                                 |                |