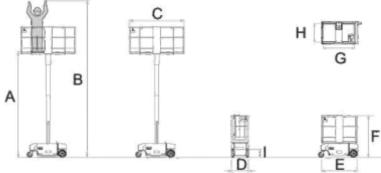

### **MAST BOOM LIFT - WHEEL**

| Measurements |                              |        |                                |           |
|--------------|------------------------------|--------|--------------------------------|-----------|
| Α            | Platform Height              | 4620mm | Platform Capacity W/Decks ext. | 280kg     |
| В            | Working Height               | 6620mm | Unit Weight                    | 1250kg    |
| С            | Platform Length W/Decks ext. | 2376mm | Rated Number of Occupants      | 2         |
| D            | Width                        | 680mm  | Drive Speed Stowed             | 3km/h     |
| Е            | Base Length                  | 1659mm | Drive Speed Elevated           | 0.6km/h   |
| F            | Height Stowed                | 1855mm | Inside Turning Radius          | Zero      |
| G            | Platform Length              | 1560mm | Outside Turning Radius         | 1700mm    |
| Н            | Platform Width               | 760mm  | Gradeability                   | 35%       |
| I            | Entry Step                   | 340mm  | Power Source                   | 110/220V  |
|              |                              |        |                                | ca24Vcc   |
|              | Ground Clearance             | 100mm  | Batteries                      | 4-6V;     |
|              | Ael C                        |        |                                | 245AH@20h |