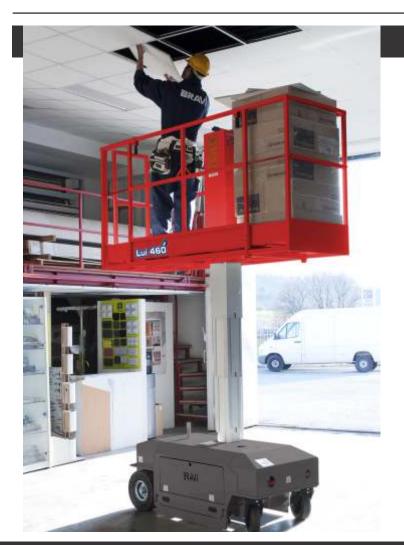

#### SAFE

- drivable at full height 6.6 m, fully loaded and with the platform fully extended, at an automatic slow speed of 0,6 km/h.
- built-in tilt sensor, flashing light and audible alarm
- active pothole protection mechanism.

"The LUI 460 is the aerial platform that combines the unique manoeuvrability of the Leonardo HD with the need to reach higher."