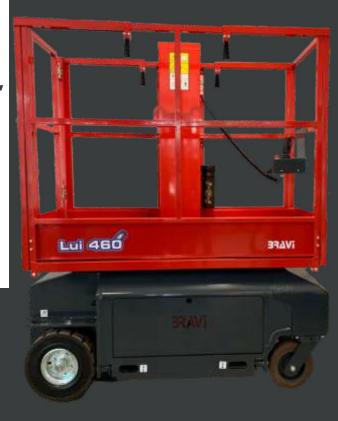

# LUI 460 MAST BOOM LIFT - WHEEL

## What is it?

- working height 6.6 m
- all-steel chassis
- control panel equipped with a large
   LCD display shows the vehicle status,
   system operation time and battery
   status by means of a charge
   indicator
- the compact size (mm 1600x760x1855) allows a superior maneuverability

#### **EFFICIENT AND VERSATILE**

- easily driven through doorways and tight spaces
- compact size
- ultra-manoeuvrable
- low weight of only 1250 kg